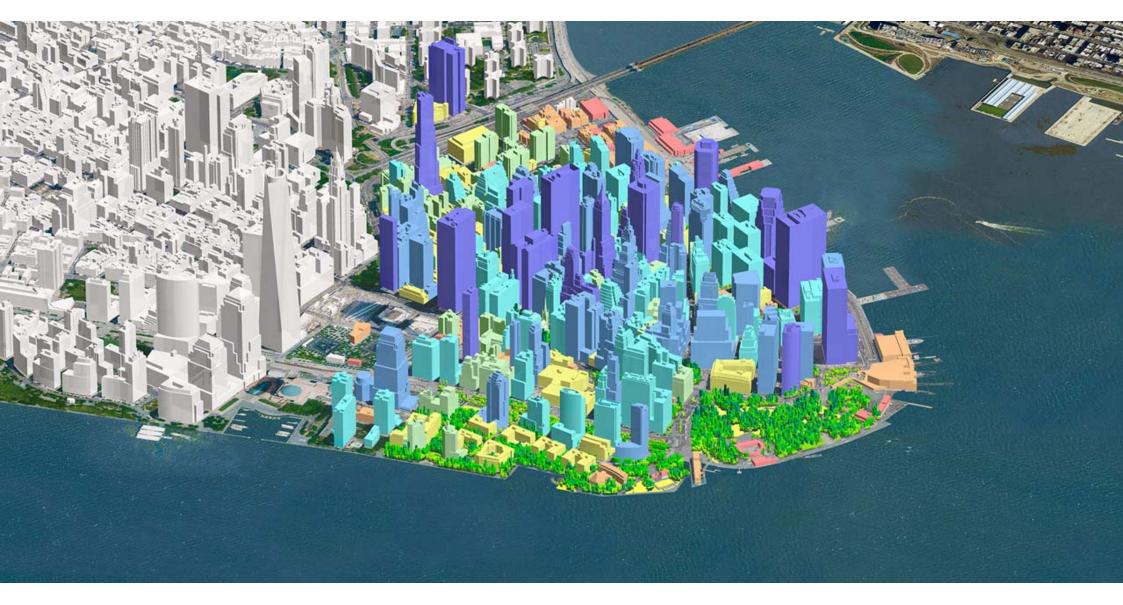

# **3D GEODATA FOR 5G PLANNING**





# ADVANCED ACCURACY OF GEODATA FOR 5G NETWORKS TAILORED TO mmWave FREQUENCIES CHARACTERISTICS

3D BUILDINGS: small roof details, 1-2m accuracy in height 3D BRIDGES: precise and detailed engineering constructions 3D TREES MODEL: detailed vegetation with height attributes



DTM/DSM: all terrain features, 1-2m height accuracy CLUTTER: includes all land use features and detailed vegetation



# GLOBAL 3D, 2.5D, 2D GEODATA FOR RF DESIGN





## **3D GEODATA OF ADVANCED ACCURACY FOR 5G PLANNING**





## 3D TREES MODEL MADE SPECIFICALLY FOR 5G PLANNING





#### SANTA CLARA 3D MODEL FOR PILOT 5G PROJECT



#### CHICAGO 3D MODEL FOR PILOT 5G PROJECT







# BARCELONA 3D MODEL FOR PILOT 5G PROJECT





## **BRUSSELS 3D MODEL FOR PILOT 5G PROJECT**





#### DUBAI 3D MODEL FOR PILOT 5G PROJECT





| 3D BUILDINGS                   | SMALL ROOF DETAILS, 1-2 M ACCURACY IN HEIGHT                                             |
|--------------------------------|------------------------------------------------------------------------------------------|
| 3D BRIDGES                     | PRECISE AND DETAILED ENGINEERING CONSTRUCTIONS                                           |
| 3D VEGETATION (3D TREES MODEL) | DETAILED VEGETATION WITH ASSIGNED HEIGHT ATTRIBUTES<br>SPECIFICALLY MADE FOR 5G PL