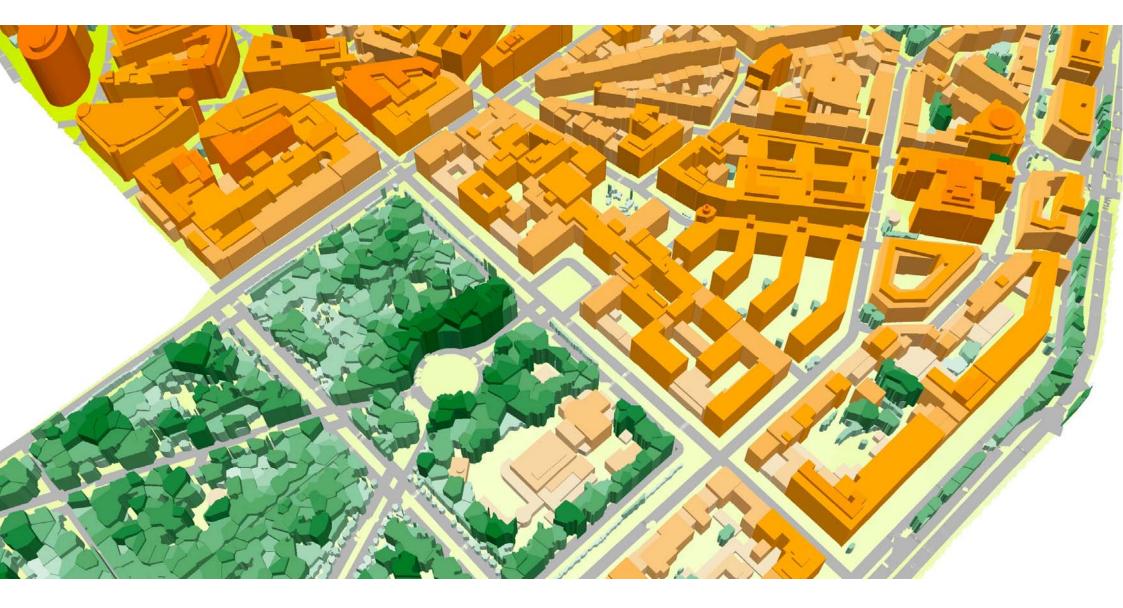

# ADVANCED ACCURACY OF GEODATA FOR 5G NETWORKS TAILORED TO mmWave FREQUENCIES CHARACTERISTICS

3D BUILDINGS: small roof details, 1-2m accuracy in height 3D BRIDGES: precise and detailed engineering constructions 3D TREES MODEL: detailed vegetation with height attributes

DTM/DSM: all terrain features, 1-2m height accuracy CLUTTER: includes all land use features and detailed vegetation

## **3D GEODATA OF ADVANCED ACCURACY FOR 5G PLANNING**