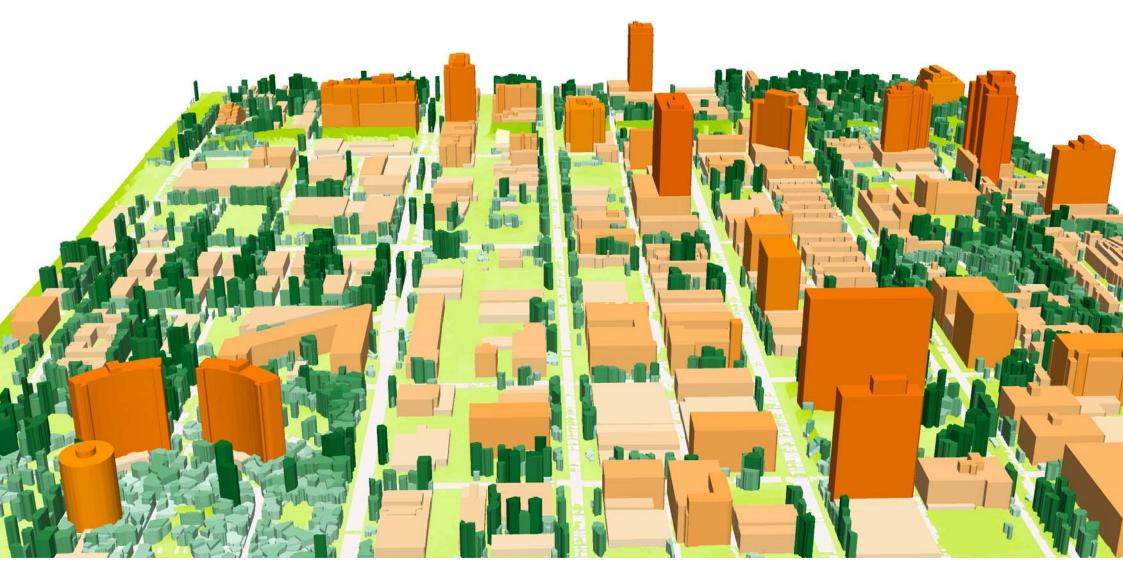

# **3D GEODATA FOR 5G PLANNING**





# ADVANCED ACCURACY OF GEODATA FOR 5G NETWORKS TAILORED TO mmWave FREQUENCIES CHARACTERISTICS

3D BUILDINGS: small roof details, 1-2m accuracy in height 3D BRIDGES: precise and detailed engineering constructions 3D TREES MODEL: detailed vegetation with height attributes



DTM/DSM: all terrain features, 1-2m height accuracy CLUTTER: includes all land use features and detailed vegetation



# GLOBAL 3D, 2.5D, 2D GEODATA FOR RF DESIGN





## **3D GEODATA OF ADVANCED ACCURACY FOR 5G PLANNING**





## 3D TREES MODEL MADE SPECIFICALLY FOR 5G PLANNING





#### SANTA CLARA 3D MODEL FOR PILOT 5G PROJECT



#### CHICAGO 3D MODEL FOR PILOT 5G PROJECT







# BARCELONA 3D MODEL FOR PILOT 5G PROJECT





## **BRUSSELS 3D MODEL FOR PILOT 5G PROJECT**





#### DUBAI 3D MODEL FOR PILOT 5G PROJECT





| 3D BUILDINGS                   | SMALL ROOF DETAILS, 1-2 M ACCURACY IN HEIGHT                                             |
|--------------------------------|------------------------------------------------------------------------------------------|
| 3D BRIDGES                     | PRECISE AND DETAILED ENGINEERING CONSTRUCTIONS                                           |
| 3D VEGETATION (3D TREES MODEL) | DETAILED VEGETATION WITH ASSIGNED HEIGHT ATTRIBUTES<br>SPECIFICALLY MADE FOR 5G PLANNING |
| DTM                            | 1-2 M HEIGHT ACCURACY IN TERRAIN FEATURES                                                |
| DSM