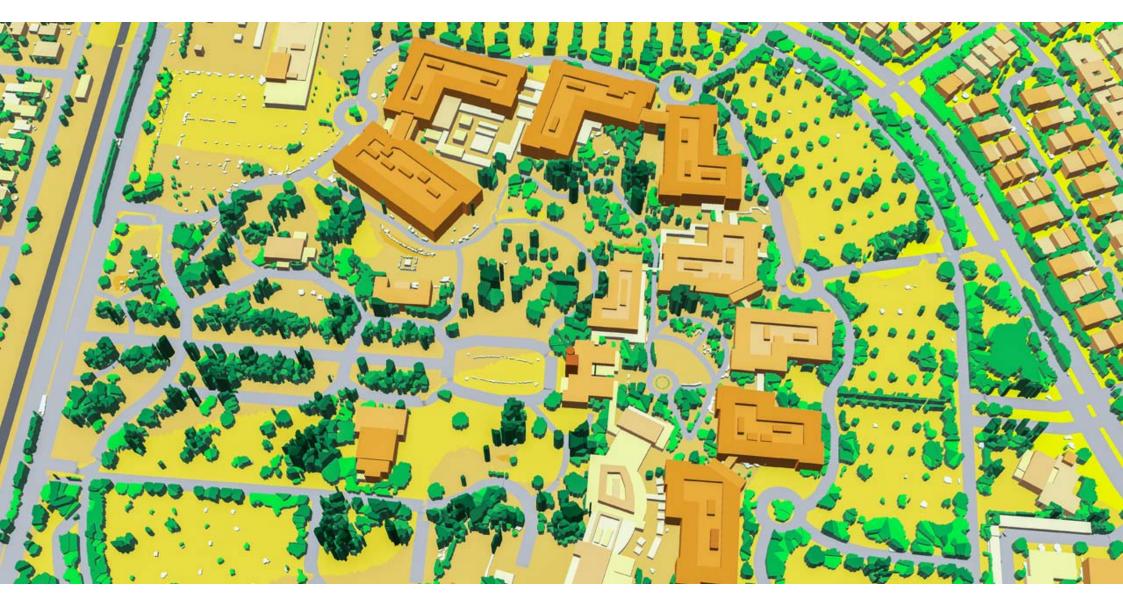

# **3D GEODATA FOR 5G PLANNING**





# ADVANCED ACCURACY OF GEODATA FOR 5G NETWORKS TAILORED TO mmWave FREQUENCIES CHARACTERISTICS

3D BUILDINGS: small roof details, 1-2m accuracy in height 3D BRIDGES: precise and detailed engineering constructions 3D TREES MODEL: detailed vegetation with height attributes



DTM/DSM: all terrain features, 1-2m height accuracy CLUTTER: includes all land use features and detailed vegetation



# GLOBAL 3D, 2.5D, 2D GEODATA FOR RF DESIGN





## **3D GEODATA OF ADVANCED ACCURACY FOR 5G PLANNING**





## 3D TREES MODEL MADE SPECIFICALLY FOR 5G PLANNING





#### SANTA CLARA 3D MODEL FOR PILOT 5G PROJECT



#### CHICAGO 3D MODEL FOR PILOT 5G PROJECT







# BARCELONA 3D MODEL FOR PILOT 5G PROJECT





## **BRUSSELS 3D MODEL FOR PILOT 5G PROJECT**





#### DUBAI 3D MODEL FOR PILOT 5G PROJECT





| 3D BUILDINGS                   | SMALL ROOF DETAILS, 1-2 M ACCURACY IN HEIGHT                                             |
|--------------------------------|------------------------------------------------------------------------------------------|
| 3D BRIDGES                     | PRECISE AND DETAILED ENGINEERING CONSTRUCTIONS                                           |
| 3D VEGETATION (3D TREES MODEL) | DETAILED VEGETATION WITH ASSIGNED HEIGHT ATTRIBUTES<br>SPECIFICALLY MADE FOR 5G PLANNING |
| DTM                            | 1-2 M HEIGHT ACCURACY IN TERRAIN FEATURES