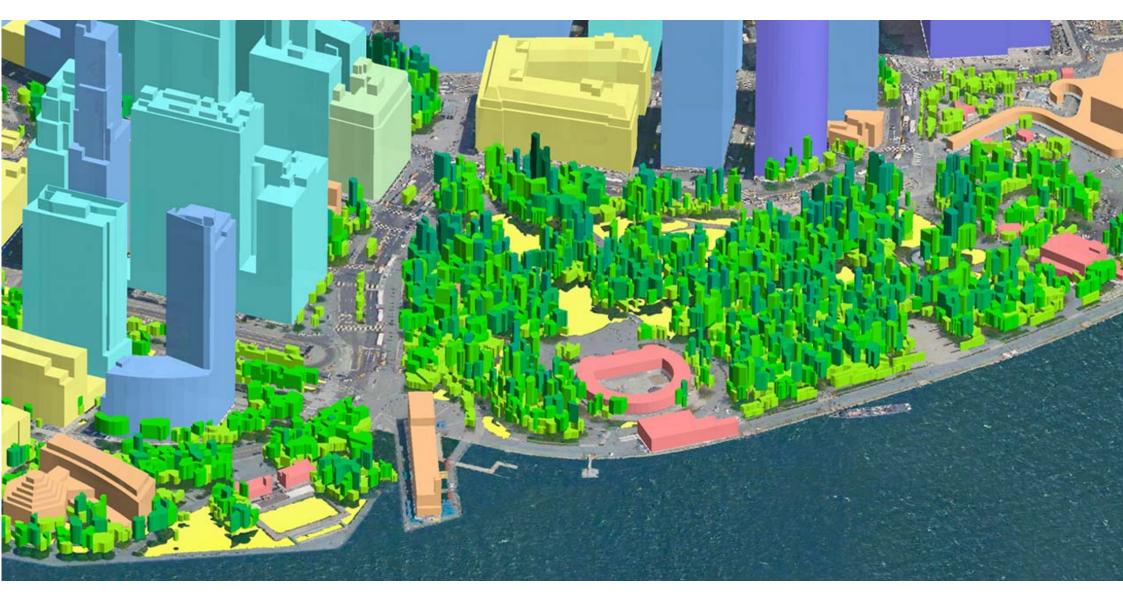

# **3D GEODATA FOR 5G PLANNING**





# ADVANCED ACCURACY OF GEODATA FOR 5G NETWORKS TAILORED TO mmWave FREQUENCIES CHARACTERISTICS

3D BUILDINGS: small roof details, 1-2m accuracy in height 3D BRIDGES: precise and detailed engineering constructions 3D TREES MODEL: detailed vegetation with height attributes



DTM/DSM: all terrain features, 1-2m height accuracy CLUTTER: includes all land use features and detailed vegetation



# GLOBAL 3D, 2.5D, 2D GEODATA FOR RF DESIGN





## **3D GEODATA OF ADVANCED ACCURACY FOR 5G PLANNING**





## 3D TREES MODEL MADE SPECIFICALLY FOR 5G PLANNING





#### SANTA CLARA 3D MODEL FOR PILOT 5G PROJECT



#### CHICAGO 3D MODEL FOR PILOT 5G PROJECT







# BARCELONA 3D MODEL FOR PILOT 5G PROJECT





## **BRUSSELS 3D MODEL FOR PILOT 5G PROJECT**





#### DUBAI 3D MODEL FOR PILOT 5G PROJECT





| 3D BUILDINGS                   | SMALL ROOF DETAILS, 1-2 M ACCURACY IN HEIGHT                                             |
|--------------------------------|------------------------------------------------------------------------------------------|
| 3D BRIDGES                     | PRECISE AND DETAILED ENGINEERING CONSTRUCTIONS                                           |
| 3D VEGETATION (3D TREES MODEL) | DETAILED VEGETATION WITH ASSIGNED HEIGHT ATTRIBUTES<br>SPECIFICALLY MADE FOR 5G PLANNING |
| DTM                            | 1-2 M HEIGHT