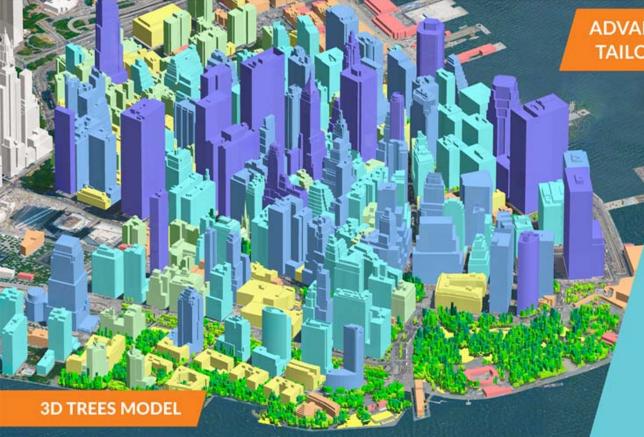

# ADVANCED ACCURACY OF GEODATA FOR 5G NETWORKS TAILORED TO mmWave FREQUENCIES CHARACTERISTICS

3D BUILDINGS: small roof details, 1-2m accuracy in height 3D BRIDGES: precise and detailed engineering constructions 3D TREES MODEL: detailed vegetation with height attributes

DTM/DSM: all terrain features, 1-2m height accuracy CLUTTER: includes all land use features and detailed vegetation