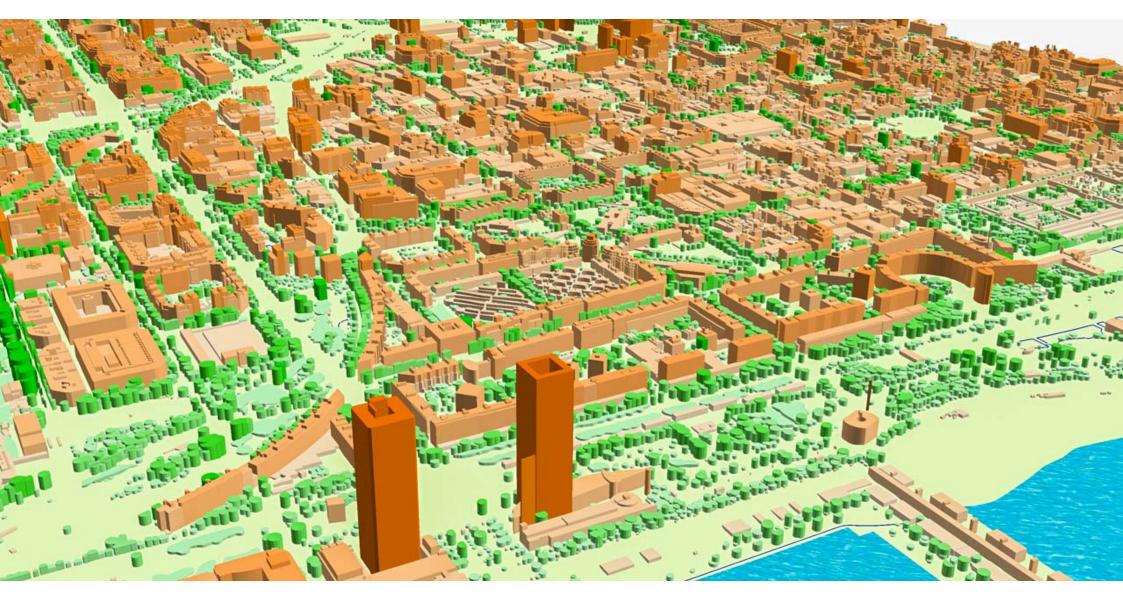

# **3D GEODATA FOR 5G PLANNING**





# ADVANCED ACCURACY OF GEODATA FOR 5G NETWORKS TAILORED TO mmWave FREQUENCIES CHARACTERISTICS

3D BUILDINGS: small roof details, 1-2m accuracy in height 3D BRIDGES: precise and detailed engineering constructions 3D TREES MODEL: detailed vegetation with height attributes



DTM/DSM: all terrain features, 1-2m height accuracy CLUTTER: includes all land use features and detailed vegetation



# GLOBAL 3D, 2.5D, 2D GEODATA FOR RF DESIGN





## **3D GEODATA OF ADVANCED ACCURACY FOR 5G PLANNING**





## 3D TREES MODEL MADE SPECIFICALLY FOR 5G PLANNING





#### SANTA CLARA 3D MODEL FOR PILOT 5G PROJECT



#### CHICAGO 3D MODEL FOR PILOT 5G PROJECT







# BARCELONA 3D MODEL FOR PILOT 5G PROJECT





## **BRUSSELS 3D MODEL FOR PILOT 5G PROJECT**





#### DUBAI 3D MODEL FOR PILOT 5G PROJECT





| 3D BUILDINGS                   | SMALL ROOF DETAILS, 1-2 M ACCURACY IN HEIGHT                                             |
|--------------------------------|------------------------------------------------------------------------------------------|
| 3D BRIDGES                     | PRECISE AND DETAILED ENGINEERING CONSTRUCTIONS                                           |
| 3D VEGETATION (3D TREES MODEL) | DETAILED VEGETATION WITH ASSIGNED HEIGHT ATTRIBUTES<br>SPECIFICALLY MADE FOR 5G PLANNING |
| DTM                            | 1-2 M HEIGHT ACCURACY IN TERRAIN FEATURES                                                |
| DSM                            | ALL THE TERRAIN FEATURES, EITHER M