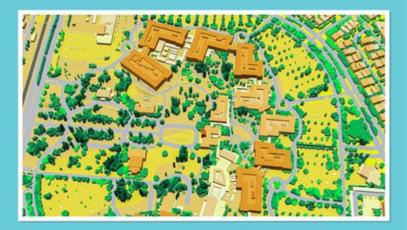

# **3D GEODATA FOR 5G PLANNING**





# ADVANCED ACCURACY OF GEODATA FOR 5G NETWORKS TAILORED TO mmWave FREQUENCIES CHARACTERISTICS

3D BUILDINGS: small roof details, 1-2m accuracy in height 3D BRIDGES: precise and detailed engineering constructions 3D TREES MODEL: detailed vegetation with height attributes



DTM/DSM: all terrain features, 1-2m height accuracy CLUTTER: includes all land use features and detailed vegetation



# GLOBAL 3D, 2.5D, 2D GEODATA FOR RF DESIGN





## **3D GEODATA OF ADVANCED ACCURACY FOR 5G PLANNING**





## 3D TREES MODEL MADE SPECIFICALLY FOR 5G PLANNING





#### SANTA CLARA 3D MODEL FOR PILOT 5G PROJECT



#### CHICAGO 3D MODEL FOR PILOT 5G PROJECT







# BARCELONA 3D MODEL FOR PILOT 5G PROJECT





## **BRUSSELS 3D MODEL FOR PILOT 5G PROJECT**





#### DUBAI 3D MODEL FOR PILOT 5G PROJECT





| 3D BUILDINGS                   | SMALL ROOF DETAILS, 1-2 M ACCURACY IN HEIGHT                                             |
|--------------------------------|------------------------------------------------------------------------------------------|
| 3D BRIDGES