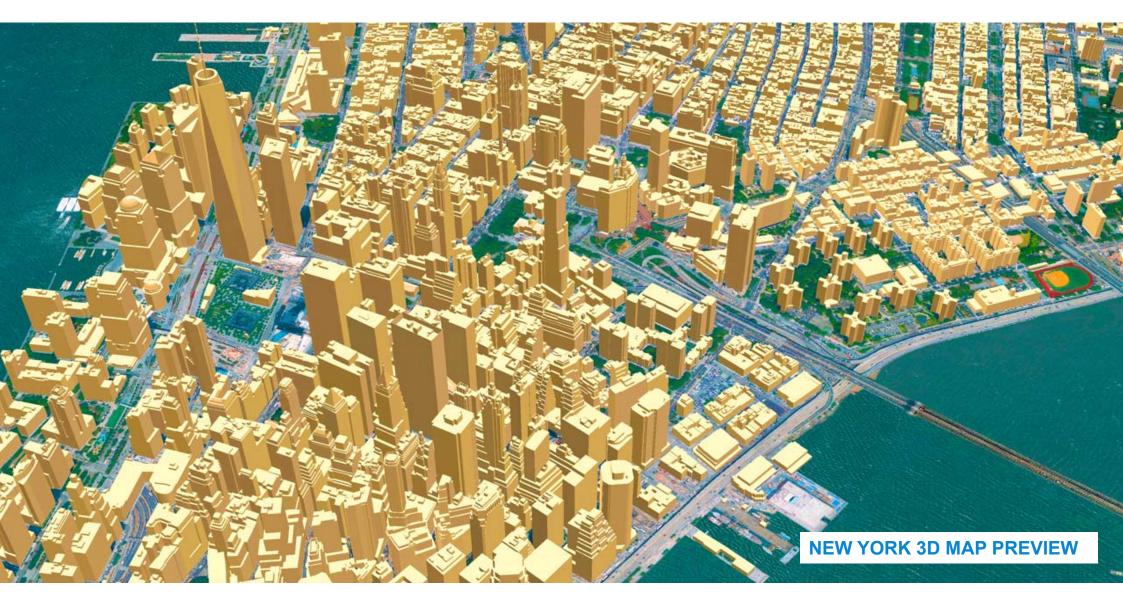

# **3D GEODATA FOR 5G PLANNING**





# ADVANCED ACCURACY OF GEODATA FOR 5G NETWORKS TAILORED TO mmWave FREQUENCIES CHARACTERISTICS

3D BUILDINGS: small roof details, 1-2m accuracy in height 3D BRIDGES: precise and detailed engineering constructions 3D TREES MODEL: detailed vegetation with height attributes



DTM/DSM: all terrain features, 1-2m height accuracy CLUTTER: includes all land use features and detailed vegetation



# GLOBAL 3D, 2.5D, 2D GEODATA FOR RF DESIGN





## **3D GEODATA OF ADVANCED ACCURACY FOR 5G PLANNING**





## 3D TREES MODEL MADE SPECIFICALLY FOR 5G PLANNING





#### SANTA CLARA 3D MODEL FOR PILOT 5G PROJECT



#### CHICAGO 3D MODEL FOR PILOT 5G PROJECT







# BARCELONA 3D MODEL FOR PILOT 5G PROJECT





## **BRUSSELS 3D MODEL FOR PILOT 5G PROJECT**





#### DUBAI 3D MODEL FOR PILOT 5G PROJECT





| 3D BUILDINGS                   | SMALL ROOF DETAILS, 1-2 M ACCURACY IN HEIGHT                                             |
|--------------------------------|------------------------------------------------------------------------------------------|
| 3D BRIDGES                     | PRECISE AND DETAILED ENGINEERING CONSTRUCTIONS                                           |
| 3D VEGETATION (3D TREES MODEL) | DETAILED VEGETATION WI