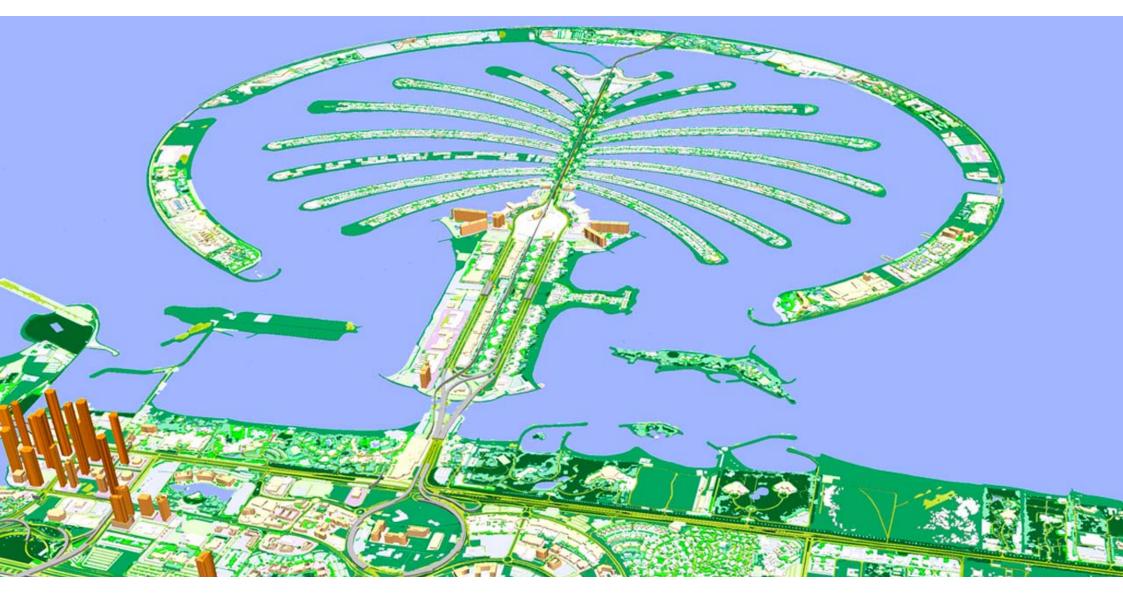

#### DUBAI 3D MODEL FOR PILOT 5G PROJECT

| 3D BUILDINGS                   | SMALL ROOF DETAILS, 1-2 M ACCURACY IN HEIGHT                                             |
|--------------------------------|------------------------------------------------------------------------------------------|
| 3D BRIDGES                     | PRECISE AND DETAILED ENGINEERING CONSTRUCTIONS                                           |
| 3D VEGETATION (3D TREES MODEL) | DETAILED VEGETATION WITH ASSIGNED HEIGHT ATTRIBUTES<br>SPECIFICALLY MADE FOR 5G PLANNING |
| DTM                            | 1-2 M HEIGHT ACCURACY IN TERRAIN FEATURES                                                |
| DSM                            | ALL THE TERRAIN FEATURES, EITHER MANMADE OR NATURAL, AS WELL AS BUILDINGS AND TREES      |
| CLUTTER/LANDUSE                | INCLUDES ALL LANDUSE FEATURES AND DETAILED VEGETATION LAYER                              |
| DATA FORMAT                    | COMPATIBLE WITH ANY RF PLANNING SOFTWARE AND PROPAGATION MODELS                          |