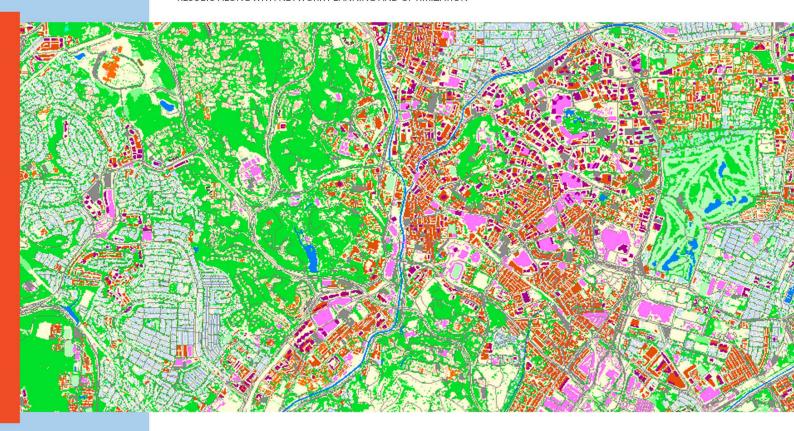

### REGIONAL 2D MODEL WITH TOTAL AREA - 83600 KM<sup>2</sup>

RESOLUTION: 10M OR 5M

#### **REGIONAL MODELS DATA SET:**

- DIGITAL TERRAIN MODEL (DTM)
- CLUTTER / LAND USE MODEL (UP TO 22 CLASSES)
- VECTOR MODEL
- TEXT LABELS (NAMES OF SETTLEMENTS, RIVERS, RAILWAYS, ETC.)
- POPULATION DISTRIBUTION MODEL
- DETAILED ADMINISTRATIVE BORDERS
- SUPPORTING OF ARABIC AND ENGLISH LANGUAGES

REGIONAL MODELS MAY BE INTEGRATED WITH 2D URBAN ONES TO IMPROVE THEIR ACCURACY IN URBAN AND SUBURBAN AREAS