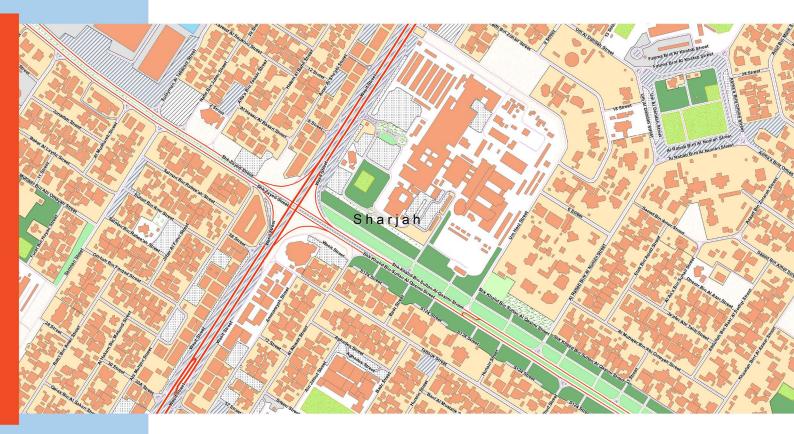

# **DELIVERED DATA SETS**

| 3D BUILDINGS LOD1.3          | 2 000 000 buildings around the country, all big cities are included                                                                                       |
|------------------------------|-----------------------------------------------------------------------------------------------------------------------------------------------------------|
| ROAD AND RAILWAY<br>NETWORKS | Total length - 111 193 km<br>Pedestrian roads are included<br>Street names in Arabic and English                                                          |
| HYDROGRAPHY                  | All water objects with names in Arabic and English:<br>Rivers, Lakes, Reservoirs, Sea, Sea bay, Sea gulfs, Springs,<br>Flooding areas, Swamps, Waterfalls |
| ADMINISTRATIVE<br>BOUNDARIES | 5 level of division: Country border, Emirates, Districts,<br>Communas, Settlements, Micro districts                                                       |
| ADDRESSES                    | 457 000 Address points<br>196 000 Makani<br>35 579 Building names                                                                                         |
| POPULATION MAP               | 10m resolution Day and Night Population Maps for the nationwide                                                                                           |