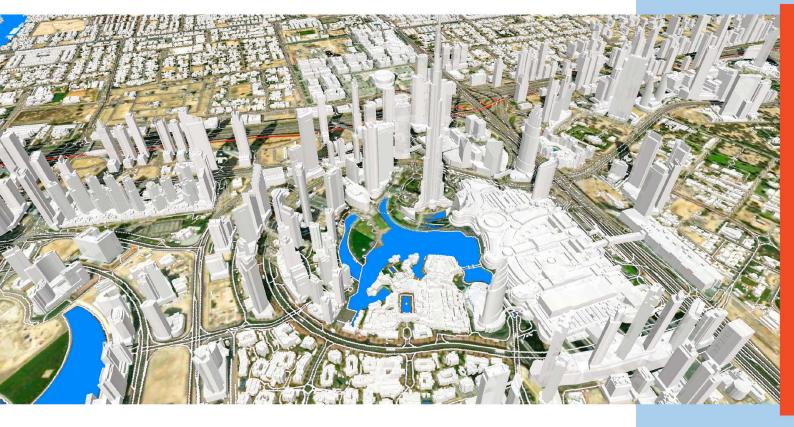

# 3D COUNTRYWIDE MODEL

## 2 000 000 LOD 1.3. BUILDINGS WITH ADRESSES

**3D MODELS** PROVIDE AN ACCURACY RANGE AT VARIOUS LEVELS OF DETAIL REQUIRED BY WIRELESS OPERATORS AND ENSURE HIGH QUALITY AND COMPATIBILITY WITH ALL WAVE PROPAGATION MODELS.

**3D MODELS** INCLUDE: TERRAIN DATA, 3D BUILDINGS, 3D TREES, 3D BRIDGES, AND OTHER ARTIFICIAL OBJECTS, VECTOR LAYERS LIKE ROADS/STREETS NETWORKS, AND LAND USE CLASSIFIED INTO 28-30 CLASSES.
ALL THESE ELEMENTS TOGETHER PROVIDE AN ACCURATE AND DETAILED REPRESENTATION OF CITY INFRASTRUCTURE THAT IS AN OBVIOUS SOURCE FOR ACCURATE RF PLANNING.